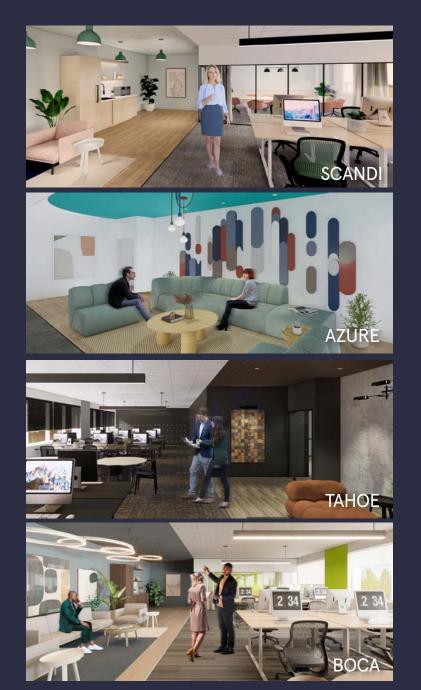

# Spaces for the Way Work Happens Today.

These beautifully designed themes inspire creativity and encourage productivity. Whether you are looking for 1,000 square feet or 100,000 square feet, our in-house design & development team can deliver a turnkey office solution.

#### Tailored for the Evolution of Office:

- "A La Carte" or "On Demand" Furniture
  Packages Avaliable
- Plug & Play IT Packages Available

Scan here to learn more about our premium theme selects.

\*Indicative of the look and feel (not the actual suite)