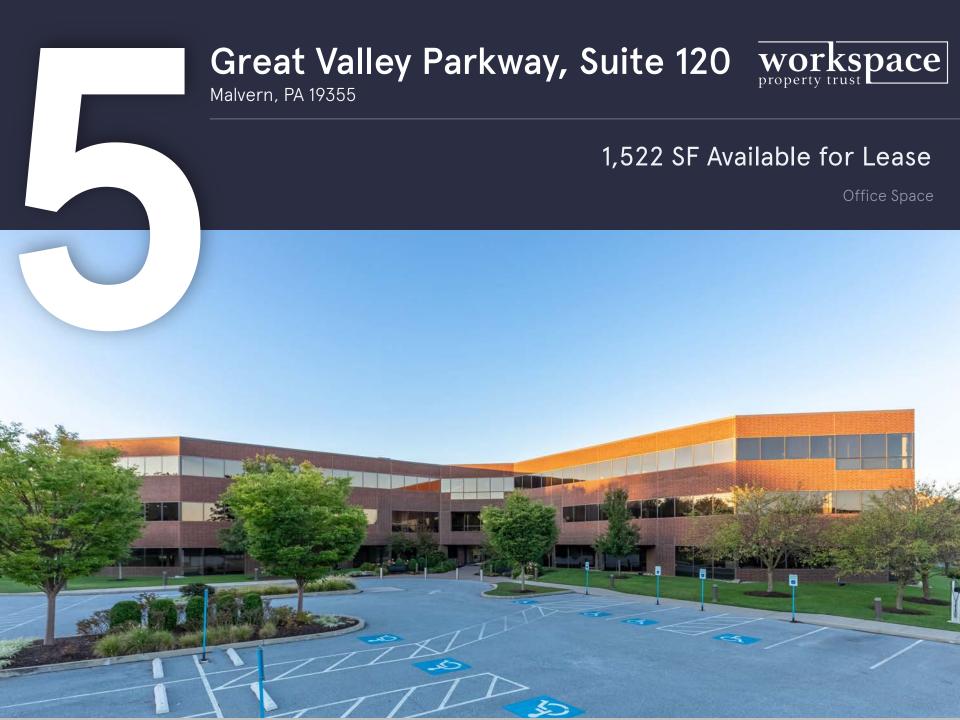

### 5 Great Valley Parkway, Suite 120

Malvern, PA 19355

This property draws you in with its elegant 3-story atrium lobby. Located next door to the shops and living quarters at Atwater, 5 Great Valley is walkable to many amenities and just a short drive from additional restaurants, hotels, daycare facilities, tennis courts, Valley Creek Township Park, The Grove, Uptown Worthington, and the Chester Valley Trail.

#### **Property Highlights**

**Building Owner:** Workspace Property Trust

**Total Building Size:** 65,044 Square Feet

Available Space: 1,522 Square Feet

**Space Condition:** Plug & Play/Move-in Ready

**Outdoor Amenities:** Paver Patio & Electric Car Charging

1,522 SF Available for Lease

Office Space