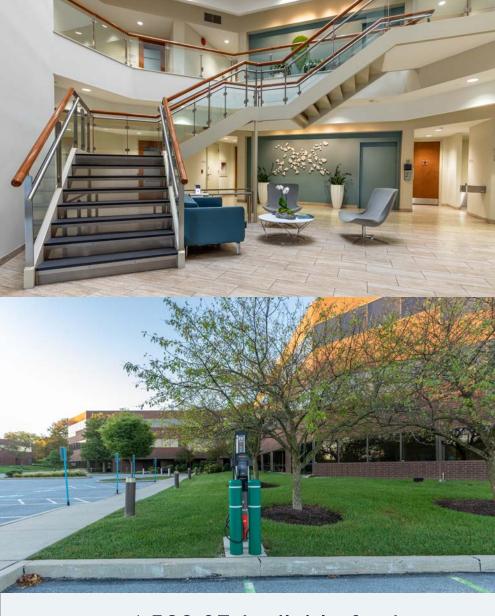

### 5 Great Valley Parkway, Suite 120

Malvern, PA 19355

This property draws you in with its elegant 3-story atrium lobby. Located next door to the shops and living quarters at Atwater, 5 Great Valley is walkable to many amenities and just a short drive from additional restaurants, hotels, daycare facilities, tennis courts, Valley Creek Township Park, The Grove, Uptown Worthington, and the Chester Valley Trail.

#### **Property Highlights**

**Building Owner:** Workspace Property Trust

**Total Building Size:** 65,044 Square Feet

Available Space: 1,522 Square Feet

**Space Condition:** Plug & Play/Move-in Ready

**Outdoor Amenities:** Paver Patio & Electric Car Charging