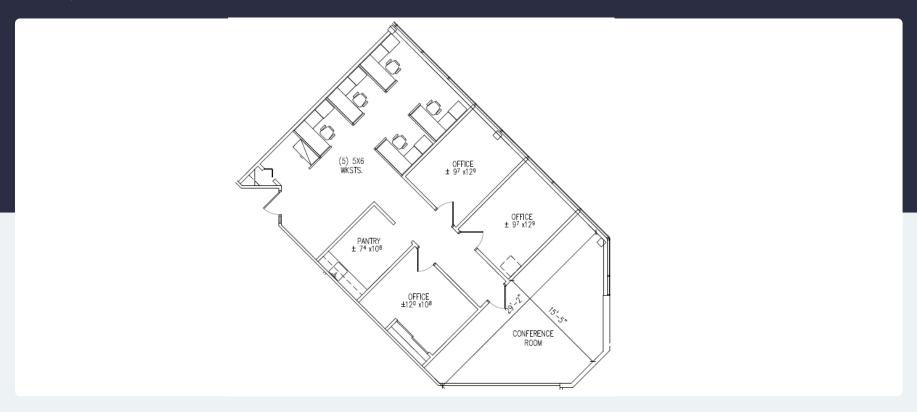

er, 5 Great Valley is walkable to many amenities and just a short drive from additional restaurants, hotels, daycare facilities, tennis courts, Valley Creek Township Park, The Grove, Uptown Worthington, and the Chester Valley Trail.

Located in the Keystone Innovation Zone, this property includes easy access to the PA Turnpike, Routes 202, 30, & 401, and public transportation.

#### **Property Highlights**

**Building Owner:** Workspace Property Trust

**Total Building Size:** 65,044 Square Feet

Available Space: 1,522 Square Feet

**Space Condition:** Plug & Play/Move-in Ready

**Outdoor Amenities:** Paver Patio & Electric Car Charging



1,522 SF Available for Lease

Office Space

## 5 Great Valley Parkway, Suite 120

Malvern, PA 19355



#### 1,522 SF Available for Lease

Office Space





# Spaces for the Way Work Happens Today.

These beautifully designed themes inspire creativity and encourage productivity. Whether you are looking for 1,000 square feet or 100,000 square feet, our in-house design & development team can deliver a turnkey office solution.

#### Tailored for the Evolution of Office:

- "A La Carte" or "On Demand" Furniture
  Packages Avaliable
- Plug & Play IT Packages Available



Scan here to learn more about our premium theme selects.



\*Indicative of the look and feel (not the actual suite)