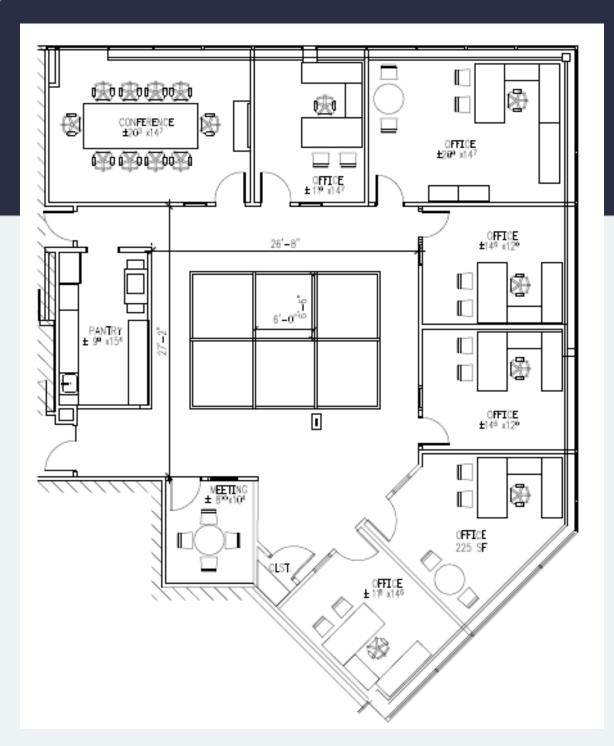

tional restaurants, hotels, daycare facilities, tennis courts, Valley Creek Township Park, The Grove, Uptown Worthington, and the Chester Valley Trail. A micro market for quick grab-and-go refreshments is available on the first floor.

Located in the Keystone Innovation Zone, this property includes easy access to the PA Turnpike, Routes 202, 30, & 401, and public transportation.

#### **Property Highlights**

**Building Owner:** Workspace Property Trust

Total Building Size: 61,108 Square Feet

Available Space: 3,257 Square Feet

Space Condition: Plug & Play/Move-in Ready

Amenities: Outdoor Patio, Micro Market,

& Electric Car Charging



3,257 SF Available for Lease

Office Space

## 7 Great Valley Parkway, Suite 140

Malvern, PA 19355



#### 3,257 SF Available for Lease

Office Space





# Spaces for the Way Work Happens Today.

These beautifully designed themes inspire creativity and encourage productivity. Whether you are looking for 1,000 square feet or 100,000 square feet, our in-house design & development team can deliver a turnkey office solution.



- "A La Carte" or "On Demand" Furniture Packages Avaliable
- Plug & Play IT Packages Available



Scan here to learn more about our premium theme selects.