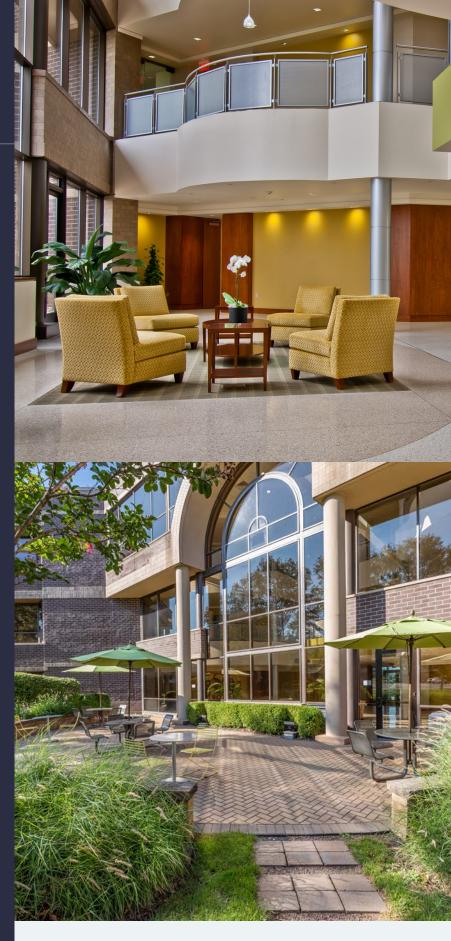

### 7 Great Valley Parkway, Suite 140

Malvern, PA 19355

This building's 3-story glass atrium lobby overlooks an inviting outdoor patio with plenty of seating. Located next door to the shops and living quarters at Atwater, this building is walkable to many amenities and just a short drive from additional restaurants, hotels, daycare facilities, tennis courts, Valley Creek Township Park, The Grove, Uptown Worthington, and the Chester Valley Trail. A micro market for quick grab-and-go refreshments is available on the first floor.