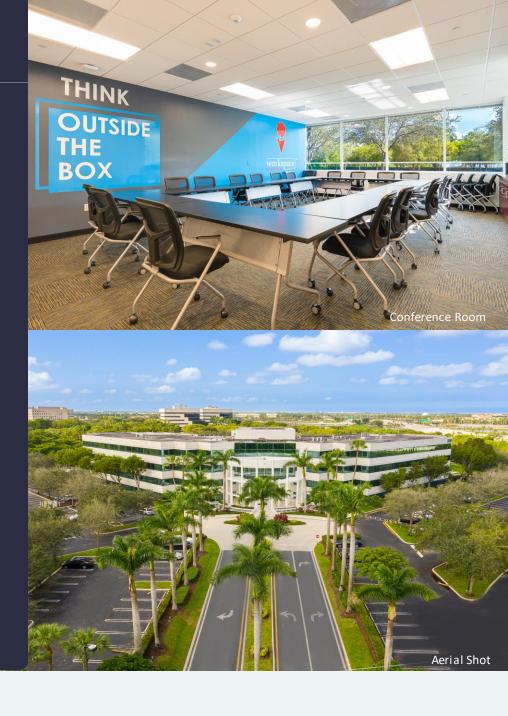

#### **AMENITIES**

Class "A" office campus in prestigious "Huntington Business Park" located with immediate access to I-75. On-site management, café and security, outdoor tenant lounge with covered seating areas, updated conference facility, free Wi-Fi in lobby, and 4.5/1,000 SF parking ratio. Proximity to shopping centers, hotels, restaurants, banks, daycare and fitness centers.

#### **SUSTAINABILITY**

Energy Star labeled building. Green initiatives in place by tenants and property management to include janitorial and recycling.

**Building Owner:** Workspace Property Trust

**Total Building Size:** 154,765 SF