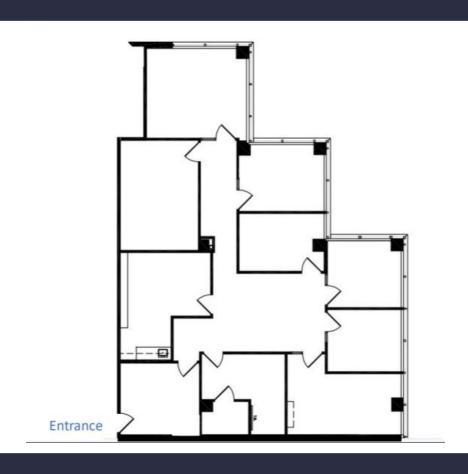

## 3350 SW 148<sup>th</sup> Ave Suite 134

workspace property trust

Miramar, FL 33027

2,554 SF Available Now

**Asking Rent**: \$24.00/NNN **2024 OPEX**: \$14.25 RSF

## 2,554 SF Available Now