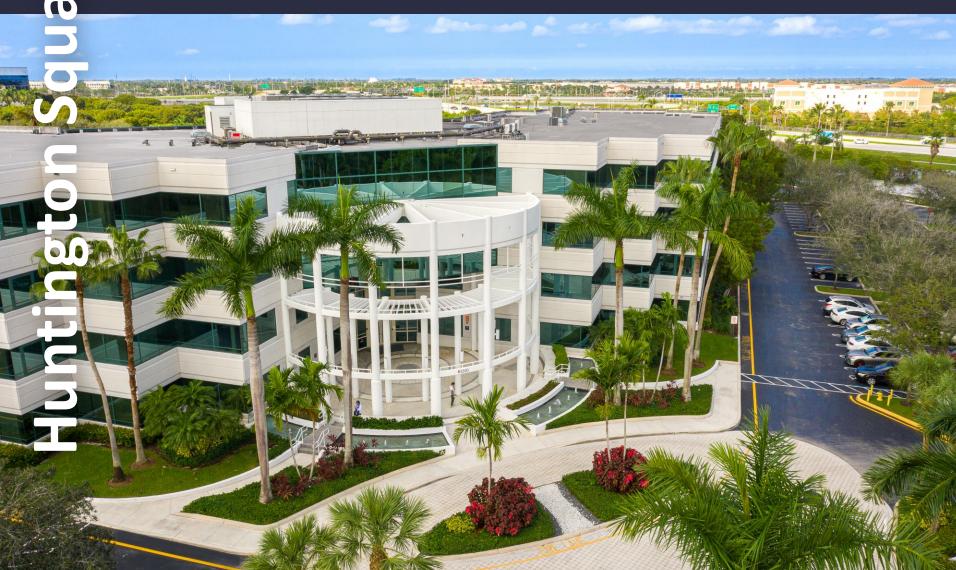

## 3350 SW 148<sup>th</sup> Ave Suite 134

workspace property trust

Miramar, FL 33027

2,554 SF Available Now

**Asking Rent**: \$24.00/NNN **2024 OPEX**: \$14.25 RSF

### 3350 SW 148<sup>TH</sup> Ave Suite 134

Miramar, Florida 33027

#### **AMENITIES**

Class "A" office campus in prestigious "Huntington Business Park" located with immediate access to I-75. On-site management, café and security, outdoor tenant lounge with covered seating areas, updated conference facility, free Wi-Fi in lobby, and 4.5/1,000 SF parking ratio. Proximity to shopping centers, hotels, restaurants, banks, daycare and fitness centers.

#### **SUSTAINABILITY**

Energy Star labeled building. Green initiatives in place by tenants and property management to include janitorial and recycling.

**Building Owner:** Workspace Property Trust

**Total Building Size:** 154,765 SF