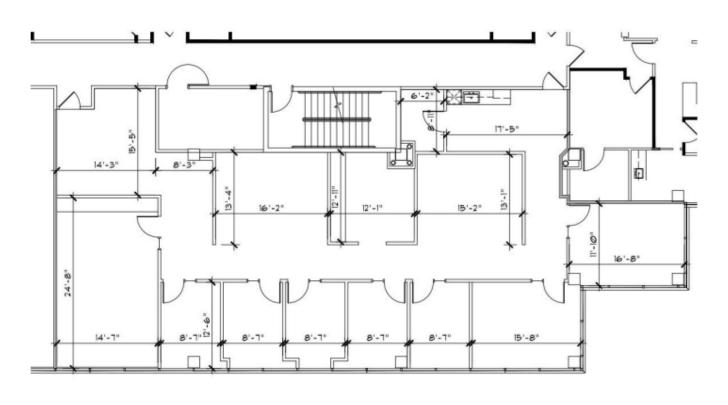

## 3350 SW 148<sup>th</sup> Ave Suite 204

workspace property trust

Miramar, FL 33027

3,532 SF Available 10.1.24

**Asking Rent**: \$24.00/NNN **2024 OPEX**: \$14.25 RSF

## 3,532 SF Available 10.1.24