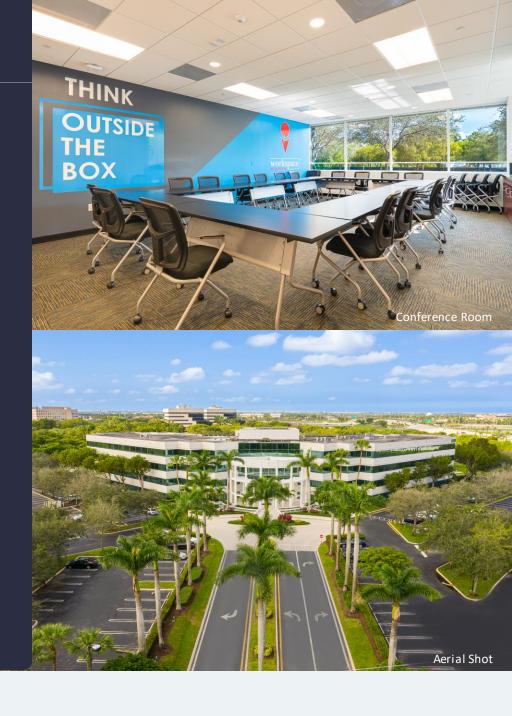

#### **AMENITIES**

Class "A" office campus in prestigious "Huntington Business Park" located with immediate access to I-75. On-site management, café and security, outdoor tenant lounge with covered seating areas, updated conference facility, free Wi-Fi in lobby, and 4.5/1,000 SF parking ratio. Proximity to shopping centers, hotels, restaurants, banks, daycare and fitness centers.